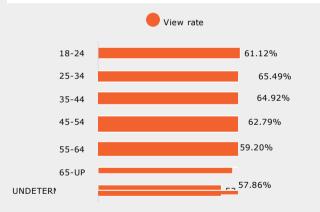

| Age Range    | 25%    | 50%          | 75%    | 100%   |
|--------------|--------|--------------|--------|--------|
| 18-24        | 83.84% | 70.57%       | 64.63% | 60.70% |
| 25-34        | 85.69% | 74.11%       | 68.92% | 65.00% |
| 35-44        | 85.55% | 74.12%       | 68.47% | 64.39% |
| 45-54        | 83.82% | 70.93%       | 65.94% | 62.10% |
| 55-64        | 81.75% | 67.72%       | 62.28% | 58.46% |
| 65-UP        | 80.42% | 66.24%       | 60.73% | 57.00% |
| UNDETERMINED | 77.59% | 62.47%       | 56.61% | 52.68% |
|              |        | 1480 2/ 0121 |        |        |