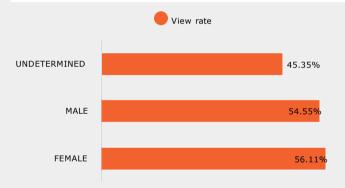

| Gender    | 25%    | 50%    | 75%    | 100%   |
|-----------|--------|--------|--------|--------|
| FEMALE    | 84.31% | 71.16% | 65.69% | 61.72% |
| MALE      | 82.60% | 69.85% | 64.50% | 60.72% |
| UNDETERMI | 73.10% | 56.14% | 50.60% | 45.81% |