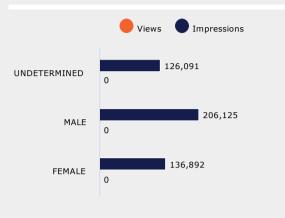

| Gender    | 25%    | 50%    | 75%    | 100%   |
|-----------|--------|--------|--------|--------|
| FEMALE    | 84.31% | 71.16% | 65.69% | 61.72% |
| MALE      | 82.60% | 69.85% | 64.50% | 60.72% |
| UNDETERMI | 73.10% | 56.14% | 50.60% | 45.81% |