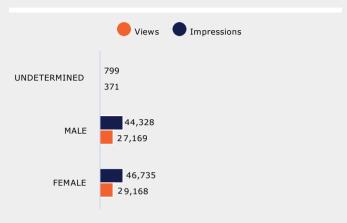

| Gender    | 25%    | 50%    | 75%    | 100%   |
|-----------|--------|--------|--------|--------|
| FEMALE    | 84.31% | 71.16% | 65.69% | 61.72% |
| MALE      | 82.60% | 69.85% | 64.50% | 60.72% |
| UNDETERMI | 73.10% | 56.14% | 50.60% | 45.81% |