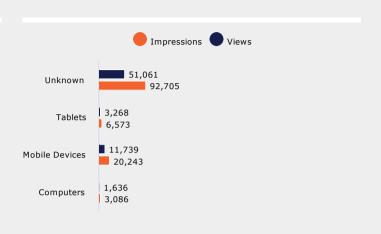

#### YouTube Performance

| Device Type    | 25%    | 50%    | 75%    | 100%   |
|----------------|--------|--------|--------|--------|
| Computers      | 73.52% | 60.01% | 54.22% | 50.06% |
| Mobile Devices | 77.04% | 65.22% | 58.69% | 54.18% |
| Tablets        | 70.31% | 56.74% | 50.28% | 45.77% |
| Unknown        | 71.76% | 60.27% | 55.07% | 51.39% |