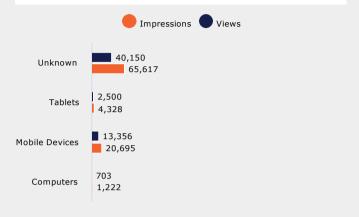

#### YouTube Performance

| Device Type    | 25%    | 50%    | 75%    | 100%   |
|----------------|--------|--------|--------|--------|
| Computers      | 82.74% | 68.49% | 61.84% | 57.15% |
| Mobile Devices | 84.87% | 73.49% | 67.78% | 63.53% |
| Tablets        | 80.14% | 66.91% | 61.03% | 56.61% |
| Unknown        | 83.15% | 69.69% | 64.43% | 60.71% |