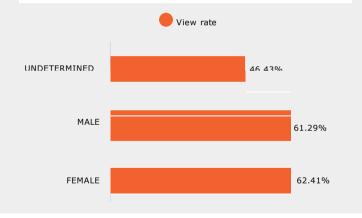

| Gender    | 25%    | 50%    | 75%    | 100%   |
|-----------|--------|--------|--------|--------|
| FEMALE    | 84.31% | 71.16% | 65.69% | 61.72% |
| MALE      | 82.60% | 69.85% | 64.50% | 60.72% |
| UNDETERMI | 73.10% | 56.14% | 50.60% | 45.81% |