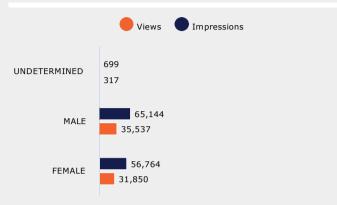

| Gender    | 25%    | 50%    | 75%    | 100%   |
|-----------|--------|--------|--------|--------|
| FEMALE    | 84.31% | 71.16% | 65.69% | 61.72% |
| MALE      | 82.60% | 69.85% | 64.50% | 60.72% |
| UNDETERMI | 73.10% | 56.14% | 50.60% | 45.81% |