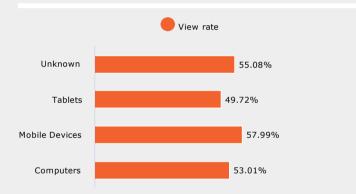

#### YouTube Performance

| Device Type    | 25%    | 50%    | 75%    | 100%   |
|----------------|--------|--------|--------|--------|
| Computers      | 82.74% | 68.49% | 61.84% | 57.15% |
| Mobile Devices | 84.87% | 73.49% | 67.78% | 63.53% |
| Tablets        | 80.14% | 66.91% | 61.03% | 56.61% |
| Unknown        | 83.15% | 69.69% | 64.43% | 60.71% |