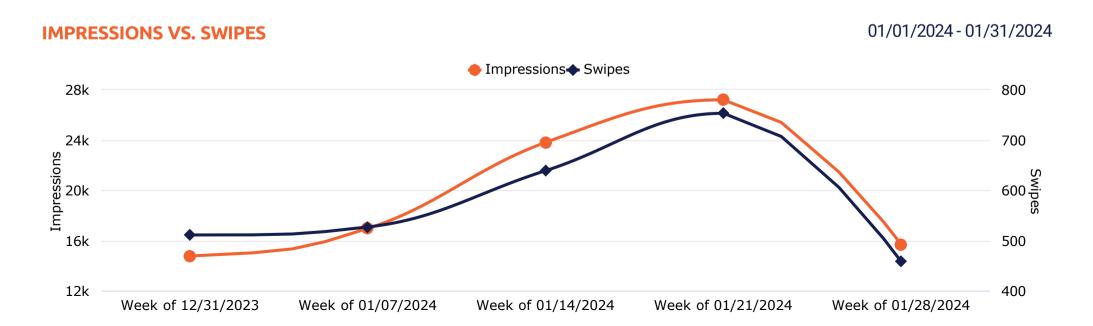

#### Snapchat Performance

\$2,042.73

Spend **▼** -1.81%

98,427

Impressions ▲ 80.43% \$20.75

CPM ▼ -45.58% 2,888

Swipe Ups ▲ 37.72% 0.71

eCPSU ▼ -28.70%

2.93%

Swipe Up Percent
▼ -23.67%

1.22

Frequency

3.79%

9,145

Video Views ▲ 53.16% 1,329

View Completion ▲ 73.50%

### Snapchat Performance

| TOP-PERFORMING ADS                                     |             |         |       |        |                  |             | 01/01/2024 - 01/31/2024 |
|--------------------------------------------------------|-------------|---------|-------|--------|------------------|-------------|-------------------------|
| Ad Name                                                | Impressions | СРМ     | eCPSU | Swipes | Swipe Up Percent | Video Views | View Completion         |
| Video Ad 2   4.14.22                                   | 32,378      | \$10.90 | 0.54  | 655    | 2.02%            | 1,955       | 252                     |
| Video Ad 1   4.14.22                                   | 21,582      | \$13.42 | 0.49  | 594    | 2.75%            | 2,013       | 356                     |
| Static Ad   Spanish   4.14.22                          | 12,162      | \$28.03 | 1.04  | 327    | 2.69%            | 998         | 160                     |
| Video - Inland Authentic Narration Snapchat Fall 2020  | 8,035       | \$37.98 | 0.77  | 396    | 4.93%            | 1,271       | 129                     |
| Video Ad Spanish   4.14.22                             | 6,674       | \$49.51 | 0.78  | 426    | 6.38%            | 1,378       | 247                     |
| Video - Inland Pre-Roll Snapchat Fall 2020             | 5,643       | \$32.38 | 0.75  | 244    | 4.32%            | 1,155       | 129                     |
| Static Ad   High School   4.14.22                      | 4,348       | \$14.29 | 0.74  | 84     | 1.93%            | 0           | 0                       |
| Inland_April2020_Snapchat_1 - Updated LP - 5.19.20     | 3,229       | \$20.56 | 1.35  | 49     | 1.52%            | 0           | 0                       |
| Video - Inland Covid Voice Over Snapchat Fall 2020     | 2,188       | \$27.24 | 0.92  | 65     | 2.97%            | 375         | 56                      |
| Copy of Inland_April2020_Snapchat_2 - Updated LP - 5.7 | 1731        | \$24.22 | 1.18  | 15     | 2.05%            | 0           | 0                       |
| Inland_April2020_Snapchat_5 - Updated LP - 5.19.20     | 555         | \$22.37 | 1.24  | 10     | 1.80%            | 0           | 0                       |
| Inland_April2020_Snapchat_4 - Updated LP - 5.19.20     | 381         | \$23.63 | 0.75  | 12     | 3.15%            | 0           | 0                       |
| Inland_April2020_Snapchat_2 - Updated LP - 5.19.20     | 342         | \$25.78 | 1.26  | 7      | 2.05%            | 0           | 0                       |
| Inland_April2020_Snapchat_3 - Updated LP - 5.19.20     | 179         | \$27.10 | 1.21  | 4      | 2.23%            | 0           | 0                       |
| Total                                                  | 98,427      | \$20.75 | 0.71  | 2,888  | 2.93%            | 9,145       | 1,329                   |