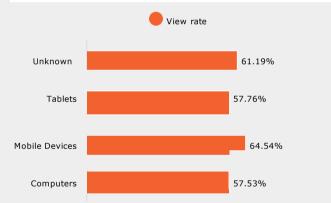

#### YouTube Performance

| Device Type    | 25%    | 50%    | 75%    | 100%   |
|----------------|--------|--------|--------|--------|
| Computers      | 82.74% | 68.49% | 61.84% | 57.15% |
| Mobile Devices | 84.87% | 73.49% | 67.78% | 63.53% |
| Tablets        | 80.14% | 66.91% | 61.03% | 56.61% |
| Unknown        | 83.15% | 69.69% | 64.43% | 60.71% |