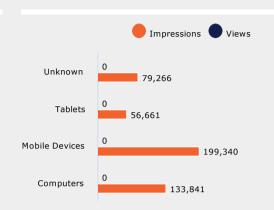

#### YouTube Performance

| Device Type    | 25%    | 50%    | 75%    | 100%   |
|----------------|--------|--------|--------|--------|
| Computers      | 82.74% | 68.49% | 61.84% | 57.15% |
| Mobile Devices | 84.87% | 73.49% | 67.78% | 63.53% |
| Tablets        | 80.14% | 66.91% | 61.03% | 56.61% |
| Unknown        | 83.15% | 69.69% | 64.43% | 60.71% |