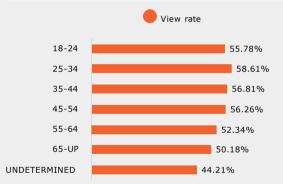

| Age Range    | 25%    | 50%          | 75%    | 100%   |
|--------------|--------|--------------|--------|--------|
| 18-24        | 83.84% | 70.57%       | 64.63% | 60.70% |
| 25-34        | 85.69% | 74.11%       | 68.92% | 65.00% |
| 35-44        | 85.55% | 74.12%       | 68.47% | 64.39% |
| 45-54        | 83.82% | 70.93%       | 65.94% | 62.10% |
| 55-64        | 81.75% | 67.72%       | 62.28% | 58.46% |
| 65-UP        | 80.42% | 66.24%       | 60.73% | 57.00% |
| UNDETERMINED | 77.59% | 62.47%       | 56.61% | 52.68% |
|              |        | 1480 2/ 0121 |        |        |