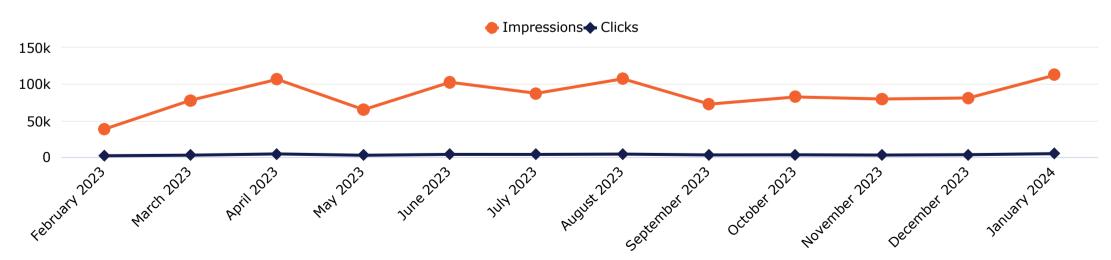

### **Cumulative Chart**

| Platform                            | January | February | March   | April   | May     | June    | July    | August   | September | October   | November | December | January | All-Time TOTAL |
|-------------------------------------|---------|----------|---------|---------|---------|---------|---------|----------|-----------|-----------|----------|----------|---------|----------------|
| Social Media: Facebook & Instagram  |         |          |         |         |         | 1       | i       | 7.03     |           |           |          |          |         |                |
| Impressions                         | 470,749 | 342,065  | 386.797 | 422,519 | 416,870 | 464.889 | 581,971 | 551,831  | 342,218   | 342,645   | 330,735  | 338,068  | 479,180 | 22,135,778     |
| Clicks                              | 3,580   | 2.780    | 2.842   | 3.062   | 2.522   | 2.769   | 3,180   | 3.222    | 2,977     | 2.795     | 2.714    | 2.986    | 4.081   | 224,825        |
| Digital Marketing - Display Ads     | 0,000   | 2,700    | 2,0-12  | 0,002   | 2,022   | 2,700   | 0,100   | Open     | 2,011     | 2,700     | 89114    | 2,500    | -500    | EE-GOE         |
| Impressions                         | 600,521 | 606,915  | 676,517 | 647,239 | 676,206 | 613,423 | 546.648 | 561,475  | 428,832   | 521,601   | 510,756  | 504,725  | 471,222 | 62,511,544     |
| Clicks                              | 1,149   | 1.890    | 1,245   | 1.165   | 1,210   | 1,190   | 891     | 967      | 664       | 978       | 845      | 914      | 1,026   |                |
| Cost Per Thousand Impressions (CP   | \$6.11  | \$5.95   | \$5.85  | \$5.88  | \$5.97  | \$6.68  | \$6.19  | \$6.05   | \$7.97    | \$6.83    | \$7.24   | \$6.18   | \$6.95  |                |
| Over the Top Video Views            | 20,609  | 22,238   | 24,673  | 24,081  | 19,299  | 18,395  | 14,940  | 16,141   | 15,571    | 15,048    | 15,596   | 16,680   | 16,703  | 886,39         |
| Pay Per Click- Main                 |         |          |         |         |         |         |         |          |           |           |          |          |         |                |
| Visits to Websites                  | 2,660   | 2,929    | 3,064   | 2,671   | 2,537   | 3,963   | 4,461   | 3,698    | 3,604     | 3,398     | 3,794    | 4,107    | 5,253   | 175,37         |
| Calls                               | 29      | 22       | 21      | 8       | 21      | 20      | 20      | 37       | 28        | 21        | 24       | 19       | 15      |                |
| Average Cost per Visit              | \$2.11  | \$1.92   | \$1.84  | \$2.11  | \$2.22  | \$1.42  | \$1.26  | \$1.35   | \$1.39    | \$1.47    | \$1.32   | \$1.22   | \$0.95  | \$2.3          |
| Average Cost per Contact            | \$6.15  | \$7.69   | \$7.64  | \$8.76  | \$7.86  | \$7.67  | \$5.36  | \$5.63   | \$4.08    | \$6.56    | \$6.91   | \$6.48   | \$5.54  | \$15.3         |
| Click Thru Rate                     | 5.83%   | 4.43%    | 4.08%   | 4.95%   | 4.02%   | 3.71%   | 4.27%   | 3.97%    | 4.05%     | 4.04%     | 3.85%    | 4.27%    | 5.18%   | 5.615          |
| Pay Per Click- Programs             |         | 3        | - 1     |         |         |         |         | - Lander | -         | HE WELLER | -200000  |          |         | S. Contraction |
| Visits to Websites                  | 3       |          |         | - 6     | -       | 2       | 1,290   | 1,697    | 1,387     | 1,385     | 1,448    | 1,620    | 2,065   | 10,892         |
| Calls                               | 3       | 93       | 3 8     | 8       | 0.00    | 33      | 17      | 31       | 19        | 3         | 9        | 5        | 13      |                |
| Average Cost per Visit              | 9       |          |         |         |         |         | \$2.48  | \$1.89   | \$2.31    | \$2.31    | \$2.21   | \$1.98   | \$1.55  |                |
| Average Cost per Contact            |         |          |         |         |         |         | \$14.88 | \$12.45  | \$15.76   | \$17.02   | \$21.77  | \$17.02  | \$13.62 | \$16.07        |
| Click Thru Rate                     | 3       |          | 3 (     | 1       | 3       |         | 5.69%   | 4.59%    | 4.59%     | 4.13%     | 4.12%    | 4.30%    | 5.08%   | 4.645          |
| YouTube Marketing - English         |         |          |         |         |         |         |         |          |           |           |          |          |         |                |
| Impressions                         | 78,389  | 63,916   | 65,889  | 61,243  | 53,568  | 54,040  | 59,286  | 66,015   | 59,939    | 60,192    | 55,269   | 126,957  | 122,607 | 4,918,24       |
| Completed Views                     | 44,161  | 34,403   | 35,526  | 32,446  | 27,441  | 28,700  | 29,864  | 36,058   | 33,407    | 34,453    | 31,039   | 69,528   | 67,704  |                |
| Clicks                              | 25      | 40       | 30      | 35      | 28      | 31      | 42      | 27       | 32        | 21        | 20       | 32       | 28      |                |
| Cost Per View                       | \$0.03  | \$0.04   | \$0.04  | \$0.04  | \$0.04  | \$0.04  | \$0.04  | \$0.04   | \$0.04    | \$0.04    | \$0.04   | \$0.04   | \$0.03  | \$0.0          |
| YouTube Marketing - Spanish         |         |          |         |         |         |         |         |          |           |           |          |          |         |                |
| Impressions                         | 70,005  | 54,402   | 56,179  | 47,447  | 47,979  | 45,612  | 45,390  | 51,387   | 47,960    | 57,316    | 41,950   | 67,913   | 91,862  |                |
| Completed Views                     | 42,479  | 30,920   | 32,190  | 27,386  | 27,011  | 26,579  | 24,913  | 29,829   | 27,892    | 34,751    | 25,224   | 41,493   | 56,709  |                |
| Clicks                              | 49      | 33       | 28      | 46      | 53      | 39      | 42      | 26       | 29        | 40        | 25       | 29       | 23      |                |
| Cost Per View                       | \$0.02  | \$0.03   | \$0.03  | \$0.03  | \$0.04  | \$0.04  | \$0.04  | \$0.03   | \$0.04    | \$0.03    | \$0.04   | \$0.04   | \$0.03  | \$0.03         |
| Snapchat                            |         |          |         |         |         |         |         |          |           |           |          |          |         |                |
| Impressions                         | 60,205  | 66,004   | 91,459  | 83,539  | 87,668  | 66,000  | 70,166  | 57,647   | 59,250    | 77,632    | 55,836   | 54,551   | 98,427  | 13,289,30      |
| Swipe-Ups                           | 988     | 1,246    | 2,282   | 2,496   | 2,253   | 2,303   | 2,207   | 1,916    | 2,117     | 2,479     | 1,781    | 2,097    | 2,888   |                |
| Cost Per Thousand Impressions (CP   | \$33.85 | \$30.28  | \$21.93 | \$24.35 | \$23.30 | \$31.07 | \$27.37 | \$34.53  | \$31.15   | \$26.37   | \$36.25  | \$38.14  | \$20.75 |                |
| Cost Per Swipe-Up (CPSU)            | \$2.06  | \$1.60   | \$0.88  | \$0.81  | \$0.91  | \$0.89  | \$0.87  | \$1.04   | \$0.87    | \$0.83    | \$1.14   | \$0.99   | \$0.71  | \$0.94         |
| TikTok- English                     | 050100  | 000.000  | 000 777 | 007.007 | 00175   | 200.000 | 2.010   | 000.77   | 005.055   | 005.555   | 222      | 050100   | 400.555 | 107777         |
| Impressions                         | 350,122 | 283,987  | 263,762 | 297,025 | 291,739 | 292,830 | 341,194 | 289,179  | 295,630   | 335,360   | 323,871  | 356,107  | 438,805 | 167060         |
| Video Views                         | 183,634 | 126,083  | 240,272 | 264,512 | 104,547 | 261,754 | 309,791 | 284,514  | 291,952   | 331,814   | 320,433  | 351,905  | 429,022 | 151381         |
| Clicks                              | 3482    | 2461     | 2,375   | 2,504   | 2,330   | 2,212   | 2,815   | 3,285    | 2,598     | 3,080     | 2,648    | 3,515    | 5,919   | 1791           |
| Cost Per Thousand Impressions (CPM) | \$8.36  | \$10.14  | \$11.31 | \$9.88  | \$10.02 | \$9.77  | \$8.62  | \$10.35  | \$9.98    | \$8.85    | \$9.15   | \$8.26   | \$6.78  | \$9.66         |