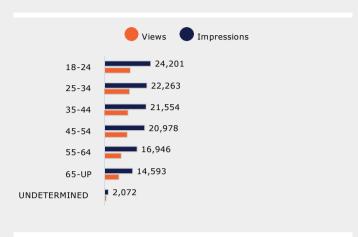

| Age Range    | 25%    | 50%          | 75%    | 100%   |
|--------------|--------|--------------|--------|--------|
| 18-24        | 83.84% | 70.57%       | 64.63% | 60.70% |
| 25-34        | 85.69% | 74.11%       | 68.92% | 65.00% |
| 35-44        | 85.55% | 74.12%       | 68.47% | 64.39% |
| 45-54        | 83.82% | 70.93%       | 65.94% | 62.10% |
| 55-64        | 81.75% | 67.72%       | 62.28% | 58.46% |
| 65-UP        | 80.42% | 66.24%       | 60.73% | 57.00% |
| UNDETERMINED | 77.59% | 62.47%       | 56.61% | 52.68% |
|              |        | 1480 2/ 0121 |        |        |