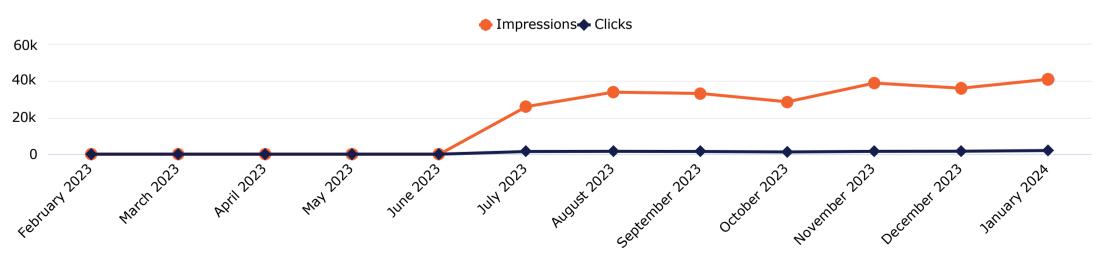

### **Cumulative Chart**

| Platform                            | January | February | March   | April   | May     | June    | July    | August   | September | October   | November | December | January | All-Time TOTAL |
|-------------------------------------|---------|----------|---------|---------|---------|---------|---------|----------|-----------|-----------|----------|----------|---------|----------------|
| Social Media: Facebook & Instagram  |         |          |         |         |         | 1       | i       | 7.03     |           |           |          |          |         |                |
| Impressions                         | 470,749 | 342,065  | 386.797 | 422,519 | 416,870 | 464.889 | 581,971 | 551,831  | 342,218   | 342,645   | 330,735  | 338,068  | 479,180 | 22,135,778     |
| Clicks                              | 3,580   | 2.780    | 2.842   | 3.062   | 2.522   | 2.769   | 3,180   | 3.222    | 2,977     | 2.795     | 2.714    | 2.986    | 4.081   | 224,825        |
| Digital Marketing - Display Ads     | 0,000   | 2,700    | 2,0-12  | 0,002   | 2,022   | 2,700   | 0,100   | Open     | 2,011     | 2,700     | 89114    | 2,500    | -500    | EE-GOE         |
| Impressions                         | 600,521 | 606,915  | 676,517 | 647,239 | 676,206 | 613,423 | 546.648 | 561,475  | 428,832   | 521,601   | 510,756  | 504,725  | 471,222 | 62,511,544     |
| Clicks                              | 1,149   | 1.890    | 1,245   | 1.165   | 1,210   | 1,190   | 891     | 967      | 664       | 978       | 845      | 914      | 1,026   |                |
| Cost Per Thousand Impressions (CP   | \$6.11  | \$5.95   | \$5.85  | \$5.88  | \$5.97  | \$6.68  | \$6.19  | \$6.05   | \$7.97    | \$6.83    | \$7.24   | \$6.18   | \$6.95  |                |
| Over the Top Video Views            | 20,609  | 22,238   | 24,673  | 24,081  | 19,299  | 18,395  | 14,940  | 16,141   | 15,571    | 15,048    | 15,596   | 16,680   | 16,703  | 886,39         |
| Pay Per Click- Main                 |         |          |         |         |         |         |         |          |           |           |          |          |         |                |
| Visits to Websites                  | 2,660   | 2,929    | 3,064   | 2,671   | 2,537   | 3,963   | 4,461   | 3,698    | 3,604     | 3,398     | 3,794    | 4,107    | 5,253   | 175,37         |
| Calls                               | 29      | 22       | 21      | 8       | 21      | 20      | 20      | 37       | 28        | 21        | 24       | 19       | 15      |                |
| Average Cost per Visit              | \$2.11  | \$1.92   | \$1.84  | \$2.11  | \$2.22  | \$1.42  | \$1.26  | \$1.35   | \$1.39    | \$1.47    | \$1.32   | \$1.22   | \$0.95  | \$2.3          |
| Average Cost per Contact            | \$6.15  | \$7.69   | \$7.64  | \$8.76  | \$7.86  | \$7.67  | \$5.36  | \$5.63   | \$4.08    | \$6.56    | \$6.91   | \$6.48   | \$5.54  | \$15.3         |
| Click Thru Rate                     | 5.83%   | 4.43%    | 4.08%   | 4.95%   | 4.02%   | 3.71%   | 4.27%   | 3.97%    | 4.05%     | 4.04%     | 3.85%    | 4.27%    | 5.18%   | 5.615          |
| Pay Per Click- Programs             |         | 3        | - 1     |         |         |         |         | - Lander | -         | HE WELLER | -200000  |          |         | S. Contraction |
| Visits to Websites                  | 3       |          |         | - 6     | -       | 2       | 1,290   | 1,697    | 1,387     | 1,385     | 1,448    | 1,620    | 2,065   | 10,892         |
| Calls                               | 3       | 93       | 3 8     | 8       | 0.00    | 33      | 17      | 31       | 19        | 3         | 9        | 5        | 13      |                |
| Average Cost per Visit              | 9       |          |         |         |         |         | \$2.48  | \$1.89   | \$2.31    | \$2.31    | \$2.21   | \$1.98   | \$1.55  |                |
| Average Cost per Contact            |         |          |         |         |         |         | \$14.88 | \$12.45  | \$15.76   | \$17.02   | \$21.77  | \$17.02  | \$13.62 | \$16.07        |
| Click Thru Rate                     | 3       |          | 3 (     | 1       | 3       |         | 5.69%   | 4.59%    | 4.59%     | 4.13%     | 4.12%    | 4.30%    | 5.08%   | 4.645          |
| YouTube Marketing - English         |         |          |         |         |         |         |         |          |           |           |          |          |         |                |
| Impressions                         | 78,389  | 63,916   | 65,889  | 61,243  | 53,568  | 54,040  | 59,286  | 66,015   | 59,939    | 60,192    | 55,269   | 126,957  | 122,607 | 4,918,24       |
| Completed Views                     | 44,161  | 34,403   | 35,526  | 32,446  | 27,441  | 28,700  | 29,864  | 36,058   | 33,407    | 34,453    | 31,039   | 69,528   | 67,704  |                |
| Clicks                              | 25      | 40       | 30      | 35      | 28      | 31      | 42      | 27       | 32        | 21        | 20       | 32       | 28      |                |
| Cost Per View                       | \$0.03  | \$0.04   | \$0.04  | \$0.04  | \$0.04  | \$0.04  | \$0.04  | \$0.04   | \$0.04    | \$0.04    | \$0.04   | \$0.04   | \$0.03  | \$0.0          |
| YouTube Marketing - Spanish         |         |          |         |         |         |         |         |          |           |           |          |          |         |                |
| Impressions                         | 70,005  | 54,402   | 56,179  | 47,447  | 47,979  | 45,612  | 45,390  | 51,387   | 47,960    | 57,316    | 41,950   | 67,913   | 91,862  |                |
| Completed Views                     | 42,479  | 30,920   | 32,190  | 27,386  | 27,011  | 26,579  | 24,913  | 29,829   | 27,892    | 34,751    | 25,224   | 41,493   | 56,709  |                |
| Clicks                              | 49      | 33       | 28      | 46      | 53      | 39      | 42      | 26       | 29        | 40        | 25       | 29       | 23      |                |
| Cost Per View                       | \$0.02  | \$0.03   | \$0.03  | \$0.03  | \$0.04  | \$0.04  | \$0.04  | \$0.03   | \$0.04    | \$0.03    | \$0.04   | \$0.04   | \$0.03  | \$0.03         |
| Snapchat                            |         |          |         |         |         |         |         |          |           |           |          |          |         |                |
| Impressions                         | 60,205  | 66,004   | 91,459  | 83,539  | 87,668  | 66,000  | 70,166  | 57,647   | 59,250    | 77,632    | 55,836   | 54,551   | 98,427  | 13,289,30      |
| Swipe-Ups                           | 988     | 1,246    | 2,282   | 2,496   | 2,253   | 2,303   | 2,207   | 1,916    | 2,117     | 2,479     | 1,781    | 2,097    | 2,888   |                |
| Cost Per Thousand Impressions (CP   | \$33.85 | \$30.28  | \$21.93 | \$24.35 | \$23.30 | \$31.07 | \$27.37 | \$34.53  | \$31.15   | \$26.37   | \$36.25  | \$38.14  | \$20.75 |                |
| Cost Per Swipe-Up (CPSU)            | \$2.06  | \$1.60   | \$0.88  | \$0.81  | \$0.91  | \$0.89  | \$0.87  | \$1.04   | \$0.87    | \$0.83    | \$1.14   | \$0.99   | \$0.71  | \$0.94         |
| TikTok- English                     | 050100  | 000.000  | 000 777 | 007.007 | 00175   | 200.000 | 2.010   | 000.77   | 005.055   | 005.555   | 222      | 050100   | 400.555 | 107777         |
| Impressions                         | 350,122 | 283,987  | 263,762 | 297,025 | 291,739 | 292,830 | 341,194 | 289,179  | 295,630   | 335,360   | 323,871  | 356,107  | 438,805 | 167060         |
| Video Views                         | 183,634 | 126,083  | 240,272 | 264,512 | 104,547 | 261,754 | 309,791 | 284,514  | 291,952   | 331,814   | 320,433  | 351,905  | 429,022 | 151381         |
| Clicks                              | 3482    | 2461     | 2,375   | 2,504   | 2,330   | 2,212   | 2,815   | 3,285    | 2,598     | 3,080     | 2,648    | 3,515    | 5,919   | 1791           |
| Cost Per Thousand Impressions (CPM) | \$8.36  | \$10.14  | \$11.31 | \$9.88  | \$10.02 | \$9.77  | \$8.62  | \$10.35  | \$9.98    | \$8.85    | \$9.15   | \$8.26   | \$6.78  | \$9.66         |